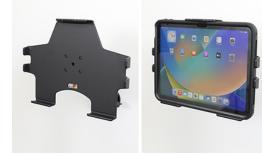

he holder.



1. Loosen the screw in the center of the holder so you can remove the tilt swivel attaching plate on the back.



2. Place the attaching plate onto the desired position. Screw the attaching plate into place with the enclosed screws. Place the holder over the attaching plate so the screw fits in the hole in the tilt swivel. Tighten the screw until the holder is firmly in place, but still can be adjusted.



3. To place the device in the holder: Place the lower part of the device in the holder, then flip/press the upper part forwards so it snaps into place in the holder. To remove the device from the holder: Press upwards on the upper part of the holder, in the same time pull the upper part of the device out from the holder and then lift the device up and out from the holder.



4. The holder is in place.

## Az alábbiakkal kompatibilis

Apple iPad 10th Gen (A2696, A2757, A2777)