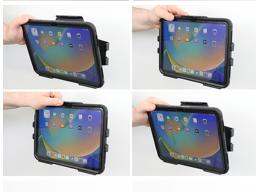

3. To place the device in the holder: Place the lower part of the device in the holder, then flip/press the upper part forwards so it snaps into place in the holder. To remove the device from the holder: Press upwards on the upper part of the holder, in the same time pull the upper part of the device out from the holder and then lift the device up and out from the holder.