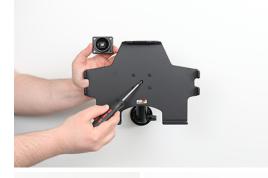

## Passive holder with tilt swivel - Apple iPad 10th Gen (A2696, A2757, A2777)

Please read all of the instructions and look at the pictures before attaching the holder.

1. Loosen the screw in the center of the holder so you can remove the tilt swivel attaching plate on the back.