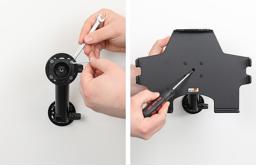

2. Place the attaching plate onto the desired position. Screw the attaching plate into place with the enclosed screws. Place the holder over the attaching plate so the screw fits in the hole in the tilt swivel. Tighten the screw until the holder is firmly in place, but still can be adjusted.