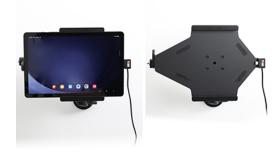

## Holder with key-lock - Samsung Galaxy Tab A9+ 11 SM-X210/SM-X215 LTE/SM-X216 5G

Please read all of the instructions and look at the pictures before attaching the holder.

1. Loosen the screw in the center of the holder so you can remove the tilt swivel attaching plate on the back. Place the attaching plate onto the desired position. Screw the attaching plate into place with the enclosed screws. Place the holder over the attaching plate so the screw fits in the hole in the tilt swivel. Screw the holder onto the attaching plate. Tighten the screw so the holder is firmly in place, but still can be adjusted.