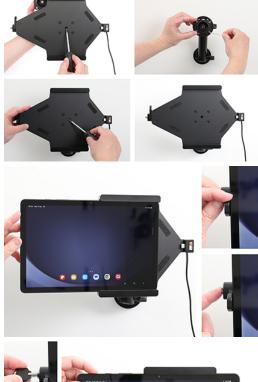

## Holder with key-lock - Samsung Galaxy Tab A9+ 11 SM-X210/SM-X215 LTE/SM-X216 5G

Please read all of the instructions and look at the pictures before attaching the holder.

1. Loosen the screw in the center of the holder so you can remove the tilt swivel attaching plate on the back. Place the attaching plate onto the desired position. Screw the attaching plate into place with the enclosed screws. Place the holder over the attaching plate so the screw fits in the hole in the tilt swivel. Screw the holder onto the attaching plate. Tighten the screw so the holder is firmly in place, but still can be adjusted.

2. Slide the device sideways carefully into the holder. Slide the locking part sideways. Press the button to lock.

3. Use the enclosed key to open the lock. Slide the locking part sideways. Slide the device sideways out of the holder.

4. The holder is in place. Switch between portrait and landscape mode by turning the holder into desired position.