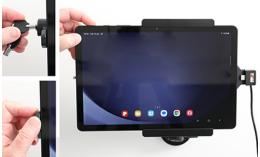

2. Slide the device sideways carefully into the holder. Slide the locking part sideways. Press the button to lock.

3. Use the enclosed key to open the lock. Slide the locking part sideways. Slide the device sideways out of the holder.

4. The holder is in place. Switch between portrait and landscape mode by turning the holder into desired position.