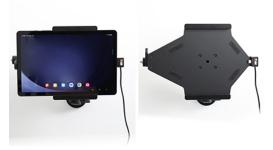

4. The holder is in place. Switch between portrait and landscape mode by turning the holder into desired position.