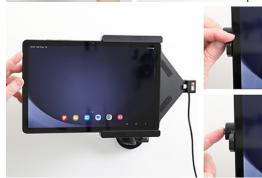

2. Slide the device sideways carefully into the holder. Slide the locking part sideways. Press the button to lock.

3. Use the enclosed key to open the lock. Slide the locking part sideways. Slide the device sideways out of the holder.