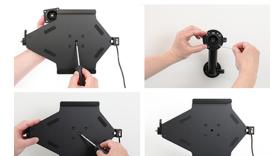

## Holder with key-lock

Please read all of the instructions and look at the pictures before attaching the holder.

1. Loosen the screw in the center of the holder so you can remove the tilt swivel attaching plate on the back. Place the attaching plate onto the desired position. Screw the attaching plate into place with the enclosed screws. Place the holder over the attaching plate so the screw fits in the hole in the tilt swivel. Screw the holder onto the attaching plate. Tighten the screw so the holder is firmly in place, but still can be adjusted.