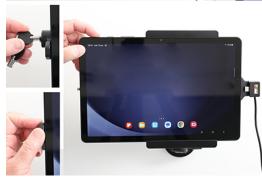

2. Slide the device sideways carefully into the holder. Slide the locking part sideways. Press the button to lock.

3. Use the enclosed key to open the lock. Slide the locking part sideways. Slide the device sideways out of the holder.

4. The holder is in place. Switch between portrait and landscape mode by turning the holder into desired position.