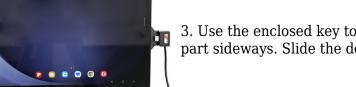

2. Slide the device sideways carefully into the holder. Slide the locking part sideways. Press the button to lock.

3. Use the enclosed key to open the lock. Slide the locking part sideways. Slide the device sideways out of the holder.