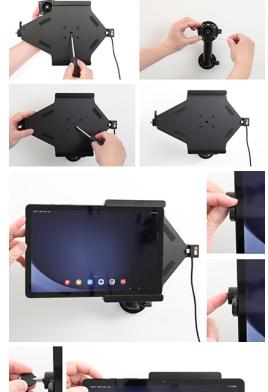

## Holder with key-lock - Samsung Galaxy Tab A9+ 11 SM-X210/SM-X215 LTE/SM-X216 5G

Please read all of the instructions and look at the pictures before attaching the holder.

1. Loosen the screw in the center of the holder so you can remove the tilt swivel attaching plate on the back. Place the attaching plate onto the desired position. Screw the attaching plate into place with the enclosed screws. Place the holder over the attaching plate so the screw fits in the hole in the tilt swivel. Screw the holder onto the attaching plate. Tighten the screw so the holder is firmly in place, but still can be adjusted.

2. Slide the device sideways carefully into the holder. Slide the locking part sideways. Press the button to lock.

3. Use the enclosed key to open the lock. Slide the locking part sideways. Slide the device sideways out of the holder.

4. The holder is in place. Switch between portrait and landscape mode by turning the holder into desired position.