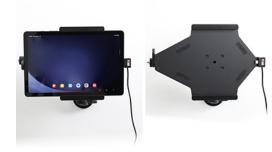

4. The holder is in place. Switch between portrait and landscape mode by turning the holder into desired position.