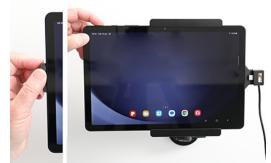

2. Slide the device sideways carefully into the holder. Slide the locking part sideways.

3. Slide the locking part sideways. Slide the device sideways out of the holder.

4. The holder is in place. Switch between portrait and landscape mode by turning the holder into desired position.