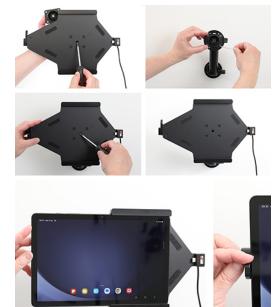

## Holder with spring-lock - Samsung Galaxy Tab A9+ 11 SM-X210/SM-X215 LTE/SM-X216 5G

Please read all of the instructions and look at the pictures before attaching the holder.

1. Loosen the screw in the center of the holder so you can remove the tilt swivel attaching plate on the back. Place the attaching plate onto the desired position. Screw the attaching plate into place with the enclosed screws. Place the holder over the attaching plate so the screw fits in the hole in the tilt swivel. Screw the holder onto the attaching plate. Tighten the screw so the holder is firmly in place, but still can be adjusted.

2. Slide the device sideways carefully into the holder. Slide the locking part sideways.

3. Slide the locking part sideways. Slide the device sideways out of the holder.

4. The holder is in place. Switch between portrait and landscape mode by turning the holder into desired position.