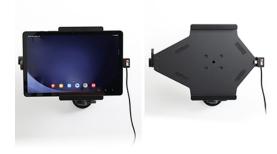

2. Slide the device sideways carefully into the holder. Slide the locking part sideways.

3. Slide the locking part sideways. Slide the device sideways out of the holder.

4. The holder is in place. Switch between portrait and landscape mode by turning the holder into desired position.