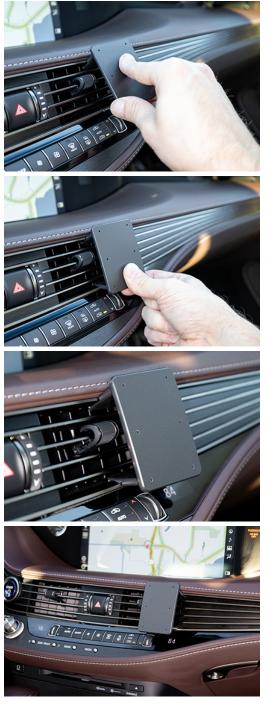

## ProClip

Please read all of the instructions and look at the pictures before attaching the ProClip mount. It is important to install the mount first: any device holder/equipment is to be attached after the mount is in place.

1. Use the enclosed alcohol pad to clean the area where the mount will be installed. Peel off the adhesive tape cover. Place the mount by the right side of the air vent so the short side of the upper and lower parts are toward the driver's side. Hook the upper edge under the frame surrounding the air vent.

2. Press the lower part of the mount upward and forward so the lower edge hooks/clips over the frame surorunding the air vent.

3. Press on the mount so the edges hook into place and the adhesive tape attaches properly.

4. The ProClip mount is in place.