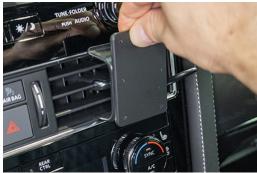

1. Press the included gap opener into the gap between the air vent housing and the surrounding dashboard panel, to widen the gap.

2. Press the lower edge of the mount into the gap next to the gap opener. Pull out the gap opener.

3. Press downward and forward on top of the mount. Hook/Clip the upper edge into the gapbetween the air vent housing and the dashboard panel.

4. The ProClip mount is in place.