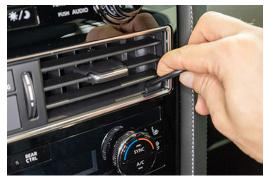

1. Press the included gap opener into the gap between the air vent housing and the surrounding dashboard panel, to widen the gap.

2. Press the lower edge of the mount into the gap next to the gap opener. Pull out the gap opener.