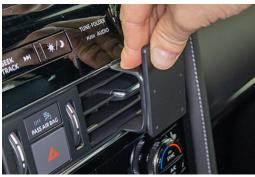

3. Press downward and forward on top of the mount. Hook/Clip the upper edge into the gapbetween the air vent housing and the dashboard panel.

4. The ProClip mount is in place.