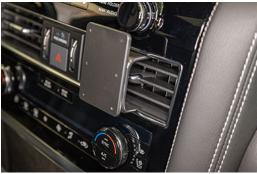

3. Press downward and forward on top of the mount. Hook/Clip the upper edge into the gapbetween the air vent housing and the dashboard panel.

4. The ProClip mount is in place.