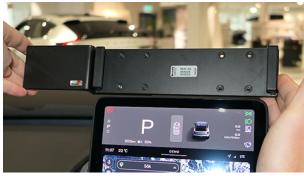

## **ProClip**

Please read all of the instructions and look at the pictures before attaching the ProClip. It is important to install the ProClip mount first: any holder/equipment is to be attached after the mount is in place. This mount consists of two parts.

1. Choose if you prefer to have the device installed on the driver's or passanger's side of the screen, and place the face plate onto the corresponding side of the mount. Make sure the face plate is on the correct side and attach it to the mount base with the included screws (Phillips screwdriver). Place the mount above the screen.