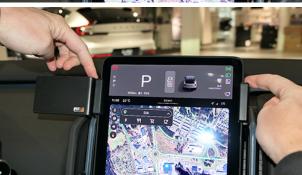

2. Slowly and firmly, press down on both sides of the mount to slide/hook it onto the screen.

3. Press downward until the mount is securely in place.

4. The ProClip mount is in place.