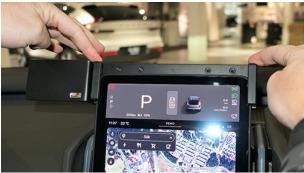

2. Slowly and firmly, press down on both sides of the mount to slide/hook it onto the screen.

3. Press downward until the mount is securely in place.

4. The ProClip mount is in place.