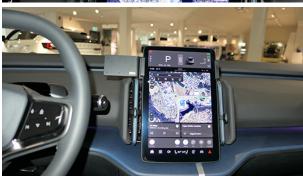

2. Slowly and firmly, press down on both sides of the mount to slide/hook it onto the screen.

3. Press downward until the mount is securely in place.

4. The ProClip mount is in place.