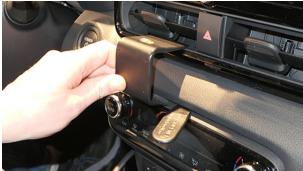

2. Pull the lower part of the mount downward and hook the edge into the gap next to the gap opener.

3. Press upward on the lower part of the mount so the edge goes all the way into the gap. Pull out the gap opener.