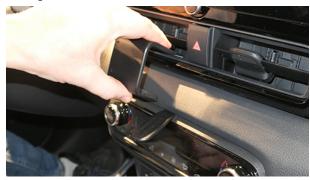

1. Press the thin end of the included gap opener into the gap between the control panel and the dashboard, to widen the gap. Use the enclosed alcohol pad to clean the area where the mount will be installed. Peel off the adhesive tape covers. Hook the upper edge of the mount over the frame surrounding the air vent.