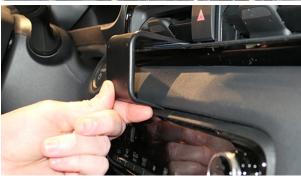

2. Pull the lower part of the mount downward and hook the edge into the gap next to the gap opener.

3. Press upward on the lower part of the mount so the edge goes all the way into the gap. Pull out the gap opener.

4. The ProClip mount is in place.